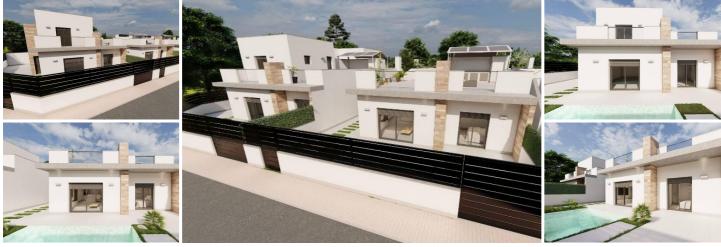

## 3 bedroom Villa for sale in Roldan, Murcia

374,500€

MODERN VILLAS WITH 3 BEDROOMS, 3 BATHROOMS, POOL AND SOLARIUM IN ROLDÁN, MURCIA This residential is a luxury complex of villas with private pool, terraces and a spacious solarium. This villa has 3 bedrooms and 3 equipped bathrooms. The villa is designed on one or two levels, depending on the number of bedrooms, with a contemporary style and an open concept, consisting of a fully equipped kitchen and a living-dining room. The residential is located in Roldán (Murcia), in a gated resort of 300,000 m<sup>2</sup>, surrounded by all services, sports facilities and close to several golf courses.

The villa will meet the highest standards and will be equipped with:

Private pool with pre-installation heating system and shower. Kitchen fully equipped with oven, microwave, refrigerator, integrated dishwasher and extractor hood. Lighting: LED both inside and outside. Lined cabinets with drawers. Fully equipped bathrooms with toilet, shower screens, bathroom furniture, mirror with light and rain shower. Summer kitchen on the solarium. Pre-installation of air conditioning. Parking space on the property.

- 🛏 3 bedrooms
- ✤ 175m<sup>2</sup> Plot size
- Terrace
- Private pool
- TV and telephone connections
- Built-in/lined wardrobes
- 🖆 3 bathrooms
- Swimming Pool
- Solarium
- Preinstalation Airconditioning
- Indoor lighting
- Showerscreen in bathroom
- ✤ 76m<sup>2</sup> Build size
- Garden
- Electricity
- White goods
- Outdoor lighting