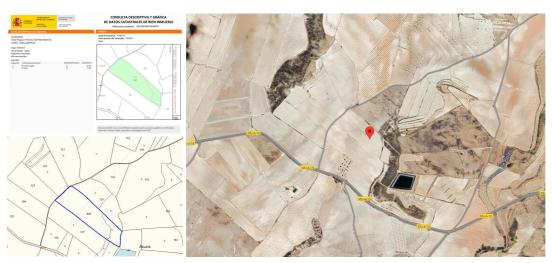

## Land for sale in Torrevieja, Alicante 60,000€

This 41,885m² building plot in Jumilla is home to a productive vineyard with Monastrell grapes yielding 25,000 kg. The property includes two action points for irrigation water, ensuring the vineyard's continued success. You have the option to build a single-level home up to 250m² or a two-level home totaling 400m² (200m² per level). This plot offers a unique opportunity to create a custom residence in a prime wine-producing region, blending agricultural potential with residential development. We have a large portfolio of properties in the Costa Blanca and Costa Calida areas, specialising in country properties, villas, fincas, building plots and design and build options in the Alicante and Murcia regions with a particular emphasis on Elda, Monovar, Pinoso, Sax, Villena, Aspe, Fortuna, Albacete and many more surrounding areas. We have been established since 2004 and have decades of experience between the team which we bring to bear to help you find and secure your new dream home. We help you every step of the way to make sure your purchase in Spain is safe and hassle free. We are not here to sell you a property, we are here to help you realise your dream and find what is right for you. With us you are in the safest hands. Contact us now to have a no obligation chat about how you too can realise your dreams.