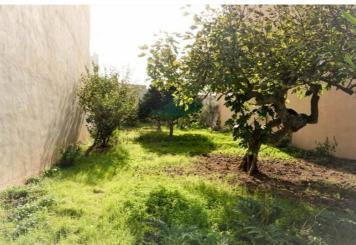

## Land for sale in Capdepera, Mallorca 94,500€

Building plot in Capdepera, located at the entrance of the village, and therefore very well connected to the ring road and 10 minutes walking from the center. The plot is completely closed, is completely flat and has some fruit trees. The buildability is 2 dwellings plus a local with the following parameters: zone 11.43 1 apartment per 100 m2 Minimum surface area 200 m2 Minimum facade 10 ml. Occupation of 70%. Volume on land 6 m3. Volume under ground 2 m3. Maximum height 9 mts. Basement + p. Low + 2 floors. Typology of building, continuous. You can build houses, restaurant, offices, sports, religious and hotel use.