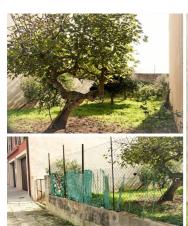

## Land for sale in Capdepera, Mallorca 94,500€

Building plot in Capdepera, located at the entrance of the village, and therefore very well connected to the ring road and 10 minutes walking from the center. The plot is completely closed, is completely flat and has some fruit trees. The buildability is 2 dwellings plus a local with the following parameters: zone 11.43 1 apartment per 100 m2 Minimum surface area 200 m2 Minimum facade 10 ml. Occupation of 70%. Volume on land 6 m3. Volume under ground 2 m3. Maximum height 9 mts. Basement + p. Low + 2 floors. Typology of building, continuous. You can build houses, restaurant, offices, sports, religious and hotel use.