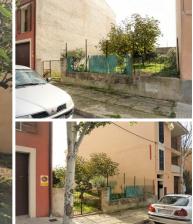

## Land for sale in Capdepera, Mallorca 94,500€

Building plot in Capdepera, located at the entrance of the village, and therefore very well connected to the ring road and 10 minutes walking from the center. The plot is completely closed, is completely flat and has some fruit trees. The buildability is 2 dwellings plus a local with the following parameters: zone 11.43 1 apartment per 100 m2 Minimum surface area 200 m2 Minimum facade 10 ml. Occupation of 70%. Volume on land 6 m3. Volume under ground 2 m3. Maximum height 9 mts. Basement + p. Low + 2 floors. Typology of building, continuous. You can build houses, restaurant, offices, sports, religious and hotel use.