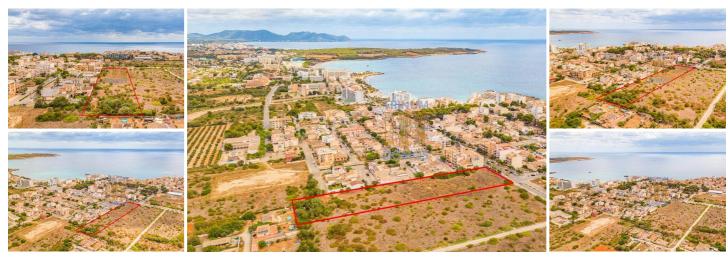

## Land for sale in Manacor, Mallorca 1,200,000€

Plot located at the entrance of S'Illot, on the avenue towards Cala Morlanda, a few meters walking to the cove and the center of S'Illot. The plot, totally flat, is located on one of the main avenues of the commercial area. The plot is sold together with a preliminary plan for the parceling of the land a planning for the construction of 45 houses, both single-family and multi-family, it is also possible to build other types of properties with different uses. In planning, there is a green zone. The price does not include the corresponding taxes of the sale, nor the notary and property registration fees.