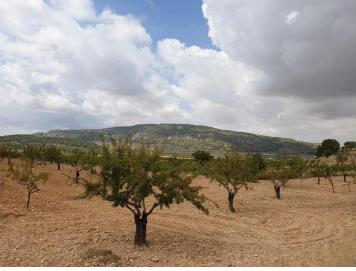

## Land for sale in Pinoso, Alicante 28,995€

Plot of 11554 square meters of land with almond trees and incredible views over vineyards and orchards. The plot has more than 10,000 m<sup>2</sup> which means it is a legal building plot for the area and you are allowed to build a house of 230 m<sup>2</sup> with two floors which gives you a total area of 460 m<sup>2</sup> buildable area. Ideal for those who are looking for a quiet location yet less than five minutes drive to the nearest town with all your day-to-day facilities. There is no facilities currently to the plot so you would need to consider solar panels and a water deposit. There is irrigation water available in the area which can be bought subject to availability. We also specialise in helping you design and build your dream home, with over 15 years experience in the area we make it easy for you to realise your dreams. We help you as much or as little as you need and with us you are in the safest hands. If you need more information, please do not hesitate to contact us to arrange a visit, we will be happy to help you!We are specialists in the Costa Blanca and Costa Calida specialising in the Alicante and Murcia Inland regions with a particular emphasis on Elda, Pinoso, Aspe, Elche and surrounding areas. We are an established, well known and trusted company that has built a solid reputation amongst buyers and sellers since we began trading in 2004. We offer a complete service with no hidden charges or surprises, starting with sourcing the property, right through to completion, and an unrivalled after sales service which includes property management, building services, and general help and advice to make your new house a home. With a portfolio of well over 1400 properties for sale, we are confident that we can help, so just let us know your preferred property, budget and location, and we will do the rest.