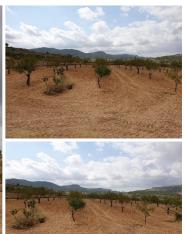

## Land for sale in Pinoso, Alicante 28,995€

Plot of 11554 square meters of land with almond trees and incredible views over vineyards and orchards. The plot has more than 10,000 m<sup>2</sup> which means it is a legal building plot for the area and you are allowed to build a house of 230 m<sup>2</sup> with two floors which gives you a total area of 460 m<sup>2</sup> buildable area. Ideal for those who are looking for a quiet location yet less than five minutes drive to the nearest town with all your day-to-day facilities. There is no facilities currently to the plot so you would need to consider solar panels and a water deposit. There is irrigation water available in the area which can be bought subject to availability. We also specialise in helping you design and build your dream home, with over 15 years experience in the area we make it easy for you to realise your dreams. We help you as much or as little as you need and with us you are in the safest hands. If you need more information, please do not hesitate to contact us to arrange a visit, we will be happy to help you!We are specialists in the Costa Blanca and Costa Calida specialising in the Alicante and Murcia Inland regions with a particular emphasis on Elda, Pinoso, Aspe, Elche and surrounding areas. We are an established, well known and trusted company that has built a solid reputation amongst buyers and sellers since we began trading in 2004. We offer a complete service with no hidden charges or surprises, starting with sourcing the property, right through to completion, and an unrivalled after sales service which includes property management, building services, and general help and advice to make your new house a home. With a portfolio of well over 1400 properties for sale, we are confident that we can help, so just let us know your preferred property, budget and location, and we will do the rest.