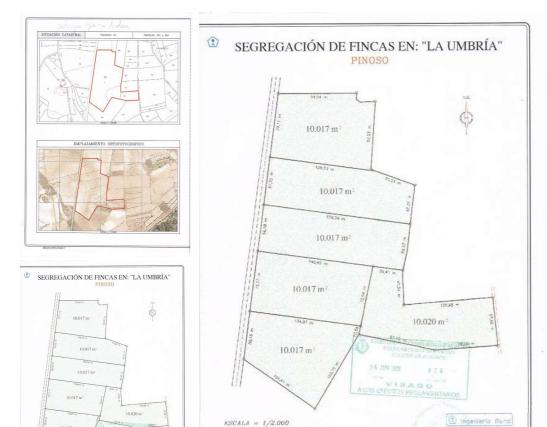

SUPERFICIE TOTAL = 60.105 m

## Land for sale in Pinoso, Alicante 34,995€

SUPERFICIE TOTAL = 60.105 m2

A selection of 5 plots together - each offfering water, electric, and architects plans. A great investment opportunity to take advantage of a distressed builder. We are specialists in the Costa Blanca and Costa Calida specialising in the Alicante and Murcia Inland regions with a particular emphasis on Elda, Pinoso, Aspe, Elche and surrounding areas. We are an established, well known and trusted company that has built a solid reputation amongst buyers and sellers since we began trading in 2004. We offer a complete service with no hidden charges or surprises, starting with sourcing the property, right through to completion, and an unrivalled after sales service which includes property management, building services, and general help and advice to make your new house a home. With a portfolio of well over 1400 properties for sale, we are confident that we can help, so just let us know your preferred property, budget and location, and we will do the rest.