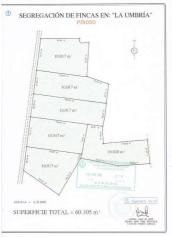

SUPERFICIE TOTAL = 60.105 m

## Land for sale in Pinoso, Alicante 34,995€

SUPERFICIE TOTAL = 60.105 m2

A selection of 5 plots together - each offfering water, electric, and architects plans. A great investment opportunity to take advantage of a distressed builder. We are specialists in the Costa Blanca and Costa Calida specialising in the Alicante and Murcia Inland regions with a particular emphasis on Elda, Pinoso, Aspe, Elche and surrounding areas. We are an established, well known and trusted company that has built a solid reputation amongst buyers and sellers since we began trading in 2004. We offer a complete service with no hidden charges or surprises, starting with sourcing the property, right through to completion, and an unrivalled after sales service which includes property management, building services, and general help and advice to make your new house a home. With a portfolio of well over 1400 properties for sale, we are confident that we can help, so just let us know your preferred property, budget and location, and we will do the rest.