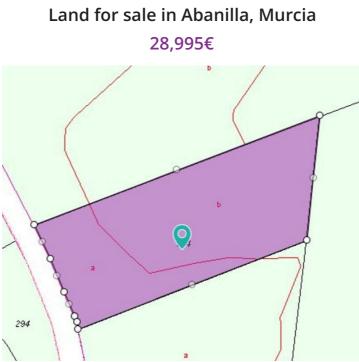

Plot in Abanilla with 2577m2, it can be built on, to a max on one level of 250m2 or on 2 levels can be built 200m2 on each. to a total of 400m2We have a large portfolio of properties in the Costa Blanca and Costa Calida areas, specialising in country properties, villas, fincas, building plots and design and build options in the Alicante and Murcia regions with a particular emphasis on Elda, Monovar, Pinoso, Sax, Villena, Aspe, Fortuna, Albacete and many more surrounding areas. We have been established since 2004 and have decades of experience between the team which we bring to bear to help you find and secure your new dream home. We help you every step of the way to make sure your purchase in Spain is safe and hassle free. We are not here to sell you a property, we are here to help you realise your dream and find what is right for you. With us you are in the safest hands. Contact us now to have a no obligation chat about how you too can realise your dreams.