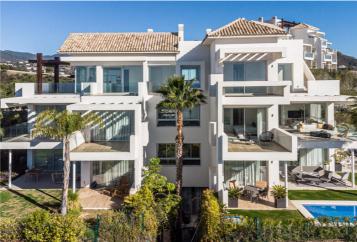

## 3 bedroom Duplex for sale in Benahavis, Málaga

925,000€

The project of Marbella Club Hills is located in Benahavís, in the prestigious enclave between the renowned Marbella Club Golf Resort and the iconic Anantara Villa Padierna Palace.

Set on expansive grounds of 158,000m2, the project uses just 10% of the land for construction, thus preserving the natural landscape. This allows residents to enjoy an unspoiled environment and offers magnificent views of the mountains, golf course, the Mediterranean Sea, Gibraltar and the Atlas Mountains in Morocco.

Designed by the renowned firm of Villarroel-Torrico, the project blends modern design and Andalusian charm, incorporating classic elements that harmoniously adapt to the surrounding enclave and natural landscape. Located a 15-minute drive from Puerto Banús and 20 minutes from the heart of Marbella, this gated community offers a quiet lifestyle focused on enjoying nature, privacy and outdoor sports.