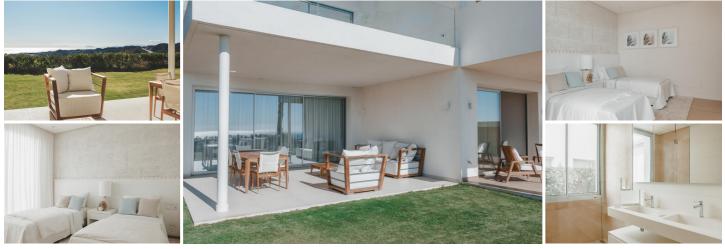

## 4 bedroom Duplex for sale in Benahavis, Málaga 890,000€

The project of Marbella Club Hills is located in Benahavís, in the prestigious enclave between the renowned Marbella Club Golf Resort and the iconic Anantara Villa Padierna Palace.

Set on expansive grounds of 158,000m2, the project uses just 10% of the land for construction, thus preserving the natural landscape. This allows residents to enjoy an unspoiled environment and offers magnificent views of the mountains, golf course, the Mediterranean Sea, Gibraltar and the Atlas Mountains in Morocco.

Designed by the renowned firm of Villarroel-Torrico, the project blends modern design and Andalusian charm, incorporating classic elements that harmoniously adapt to the surrounding enclave and natural landscape.

Located a 15-minute drive from Puerto Banús and 20 minutes from the heart of Marbella, this gated community offers a quiet lifestyle focused on enjoying nature, privacy and outdoor sports.

The project comprises 110 apartments and 10 villas, thoughtfully distributed across 4 distinct phases.

- 🛤 4 bedrooms
- Swimming Pool
- Communal garden
- Fully fitted kitchenPrivate terrace
- Private teGolf view
- Pool view
- Close to golf

- 🖆 3 bathrooms
- ✓ 45.25 m<sup>2</sup> terrace
- Communal pool
- Brand new
- Living room
- Covered terrace
- Panoramic view
- Excellent condition

- ✤ 167m<sup>2</sup> Build size
- Communal garage
- Fully furnished
- Dining room
- Mountain view
- Garden view
- Close to sea / beach

Sunshine, Properties.

Property marketed by Selection Med

www.spainpropertyportal.com/