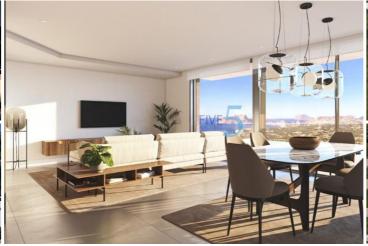

The ground floor, a large living area full of light, conected to the kitchen and the exterior, which makes this room the heart of the house.

The outdoor spaces of this luxury villa have been taken care of in detail, a garden adapted to the plot, with terraced walls that generate various spaces and levels, and a large terrace with an infinity pool that merges with the sea, are its most characteristic elements.