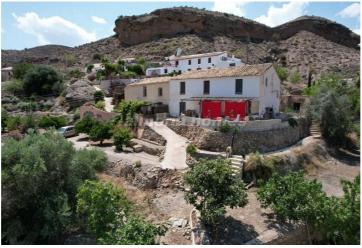

## 5 bedroom Country House for sale in Oria, Almería 124,995€

Exclusively presented by Almeria Homes - Nestled in the tranquil Oria area, this country house exudes charm and character, offering a serene retreat surrounded by breathtaking mountain views. This semi-detached property boasts five bedrooms, providing ample space for family living or as a holiday escape. With a floor area of approx.  $140 \text{ m}^2$  and set on a generous plot of approx.  $2,800 \text{ m}^2$ , the property offers plenty of space to enjoy the idyllic countryside setting.

The land surrounding the property is a veritable orchard, adorned with an array of fruit trees including pear, pomegranate, olive, apricot, plum, quince, fig, apple, orange, lemon, grapes, and more. Ideal for gardening enthusiasts, the fertile land is perfect for planting vegetables and additional trees. Mains water is connected, supplemented by the option to purchase shares in agricultural water as it passes through the land. The majority of the land benefits from irrigation, ensuring lush gardens and fruitful harvests.