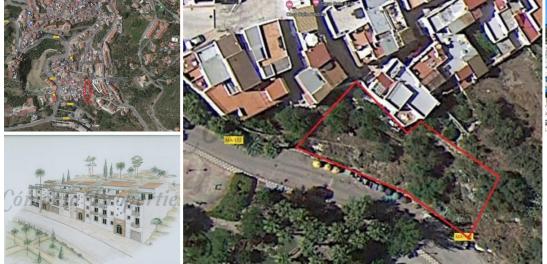

## Land for sale in Competa, Málaga

320,000€

Building plot for sale in the entrance of the village of Cómpeta, an excellent location opposite a kinder park, with parking area close by, at just 5 mins walk from the centre of the village and all local amenities.

The plot has app 600sqm and offers a project made in year 2007 for a building with 15 apartaments with parking spaces and storage areas. This building project must be updated according to the new normatives.

The surrounding areas have lighting and pavements.

🛏 0 bedrooms

🎽 0 bathrooms

✤ 597m<sup>2</sup> Plot size

Property marketed by Competa Properties S.L.

www.spainpropertyportal.com/