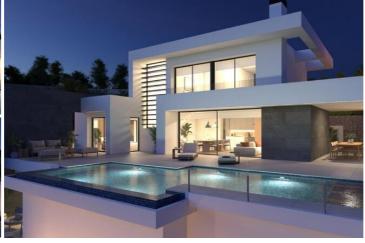

The main floor is characterised by open-plan spaces, where the kitchen and living-dining room are joined together and open onto the main terrace with a beautiful private infinity pool and the porch.

Its layout and design have been conceived to make the most of the sea views, both from the bedrooms and from the living-dining room. At the same time, special attention has been paid to privacy, incorporating a vertical wall that not only provides privacy to the main terrace, but also stands out as a decorative element.

A comfortable and sustainable villa, with underfloor heating through aerothermal heating, fireplace, installation of a self-consumption photovoltaic system, pre-installation of the necessary plug for charging electric cars, selection of materials that provide quality and warmth to the house.