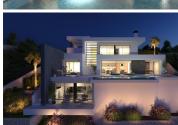

A modern design and an elegant and bright layout are the keys to this villa with 3 bedrooms, all with en-suite bathrooms, with the master bedroom also having a large dressing room. The ground floor of this property allows us to extend it to 4 bedrooms.

The main floor is characterised by open-plan spaces, where the kitchen and living-dining room are joined together and open onto the main terrace with a beautiful private infinity pool and the porch.

Its layout and design have been conceived to make the most of the sea views, both from the bedrooms and from the living-dining room. At the same time, special attention has been paid to privacy, incorporating a vertical wall that not only provides privacy to the main terrace, but also stands out as a decorative element.