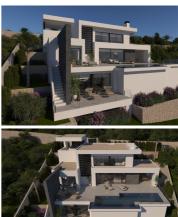

A modern design and an elegant and bright layout are the keys to this villa with 3 bedrooms, all with en-suite bathrooms, with the master bedroom also having a large dressing room. The ground floor of this property allows us to extend it to 4 bedrooms.

The main floor is characterised by open-plan spaces, where the kitchen and living-dining room are joined together and open onto the main terrace with a beautiful private infinity pool and the porch.

Its layout and design have been conceived to make the most of the sea views, both from the bedrooms and from the living-dining room. At the same time, special attention has been paid to privacy, incorporating a vertical wall that not only provides privacy to the main terrace, but also stands out as a decorative element.