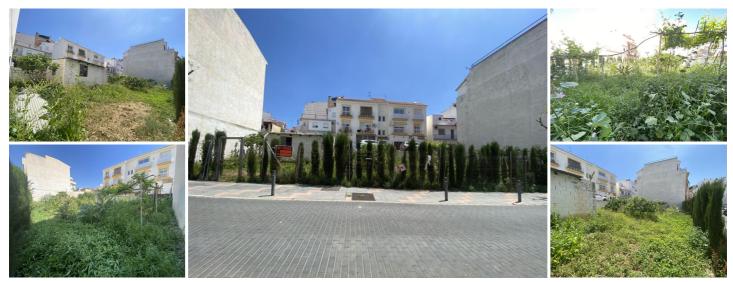

## Land for sale in Mijas Costa, Málaga 860,000€

Developable plot next to the city with southeast orientation, ideal for multi-story building projects. Located in a strategic area, the plot benefits from its proximity to schools and essential services, providing comfort and accessibility for future residents. The southeast orientation ensures abundant natural light, optimizing the design and energy efficiency of the buildings. This property offers an excellent opportunity for developers interested in creating an attractive and functional residential environment, in a location that balances the tranquility of peripheral areas with the convenience of being close to the urban core.

Building Plot, Close to Town, Facing: Southeast Features: Close to schools

O bedroomsclose to town

✤ 335m<sup>2</sup> Plot size

Property marketed by Your Property in Spain S.L

www.spainpropertyportal.com/