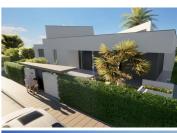

## Land for sale in Campo de Golf, Murcia 250,000€

\*1ST LINE GOLF PLOT + PROJECT for sale, for residential use in ALTAONA GOLF, with an area of 1009 m2, rectangular in shape.

With a buildable area of 564,50m2 and and a maximun foor print of 35%. \* Maximum height 6m. and 2 storeys.

\*Please take into account the price includes the plot and the project for this particualr villa. We could give you further details of building cost\*.

Altaona Golf and Country Village, an exclusive and secure residential estate, with 18-hole golf course, paddle, tennis court, with access to kms. of running hiking and cycling tracks; 24 / 7 private security; Club house / Restaurant; New Restaurant open now, and more services opening imminent.