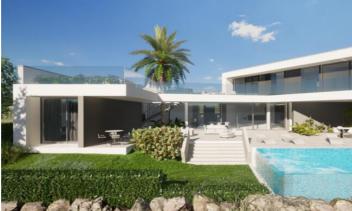

## Land for sale in Campo de Golf, Murcia 250,000€

\*1ST LINE GOLF PLOT + PROJECT for sale, for residential use in ALTAONA GOLF, with an area of 1009 m2, rectangular in shape.

With a buildable area of 564,50m2 and and a maximun foor print of 35%. \* Maximum height 6m. and 2 storeys.

\*Please take into account the price includes the plot and the project for this particualr villa. We could give you further details of building cost\*.

Altaona Golf and Country Village, an exclusive and secure residential estate, with 18-hole golf course, paddle, tennis court, with access to kms. of running hiking and cycling tracks; 24 / 7 private security; Club house / Restaurant; New Restaurant open now, and more services opening imminent.