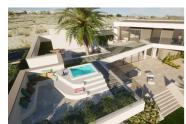

## Land for sale in Campo de Golf, Murcia 250,000€

\*1ST LINE GOLF PLOT + PROJECT for sale, for residential use in ALTAONA GOLF, with an area of 1009 m2, rectangular in shape.

With a buildable area of 564,50m2 and and a maximun foor print of 35%. \* Maximum height 6m. and 2 storeys.

\*Please take into account the price includes the plot and the project for this particualr villa. We could give you further details of building cost\*.

Altaona Golf and Country Village, an exclusive and secure residential estate, with 18-hole golf course, paddle, tennis court, with access to kms. of running hiking and cycling tracks; 24 / 7 private security; Club house / Restaurant; New Restaurant open now, and more services opening imminent.