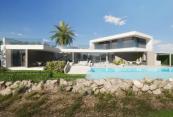

## Land for sale in Campo de Golf, Murcia 250,000€

\*1ST LINE GOLF PLOT + PROJECT for sale, for residential use in ALTAONA GOLF, with an area of 1009 m2, rectangular in shape.

With a buildable area of 564,50m2 and and a maximun foor print of 35%. \* Maximum height 6m. and 2 storeys.

\*Please take into account the price includes the plot and the project for this particualr villa. We could give you further details of building cost\*.

Altaona Golf and Country Village, an exclusive and secure residential estate, with 18-hole golf course, paddle, tennis court, with access to kms. of running hiking and cycling tracks; 24 / 7 private security; Club house / Restaurant; New Restaurant open now, and more services opening imminent.