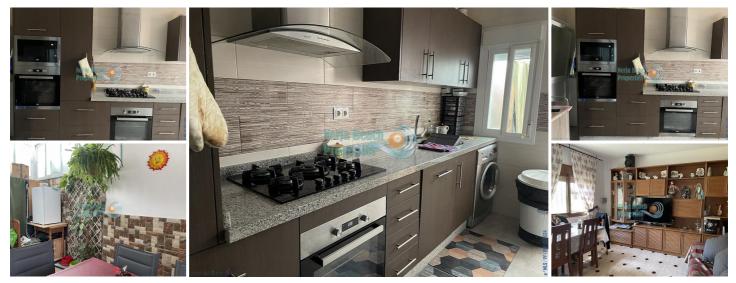

## 4 bedroom Townhouse for sale in Torrox, Málaga 335,000€

I present to you this charming semi-detached villa, located very close to the sea and the International Centre! It consists of 2 floors and a semi-basement, offering a large and versatile space to enjoy with the family or as an investment. On the ground floor, you will find a cozy patio that welcomes you to this beautiful property. The spacious living room, adorned with a fireplace, is the perfect place to relax and enjoy cozy moments with the family. In addition, on this ground floor you will also find a bedroom, ideal for guests or to have a workspace at home. The fully equipped kitchen offers everything you need to prepare delicious meals and features a bathroom for added convenience. On the upper floor, three spacious bedrooms await you, providing more than enough space for the whole family. In addition, on this floor you will find another bathroom, balconies that offer lovely views and a terrace where you can enjoy the fresh air and the Mediterranean sun. This semi-detached house is an unbeatable investment opportunity for holiday rentals, as its location close to the sea and the International Centre makes it very attractive to tourists. With great potential profitability, this villa can become a stable and lucrative source of income. In short, this beautiful semi-detached villa offers a perfect combination of comfort, charm and investment opportunity. Don't miss the opportunity to make it yours and start enjoying everything it has to offer. It's an opportunity you can't miss!

## 🛓 2 bathrooms

- Private patio
- Cable/Sat-tv
- Built-in kitchen
- Dishwasher
- Toaster

Phope.

Closeby : Drugstore

- 190m<sup>2</sup> Build size
- Terrace/balcony
- Washing machine
- Fridge
- Oven
- Closeby : Street/market
- Closeby : School