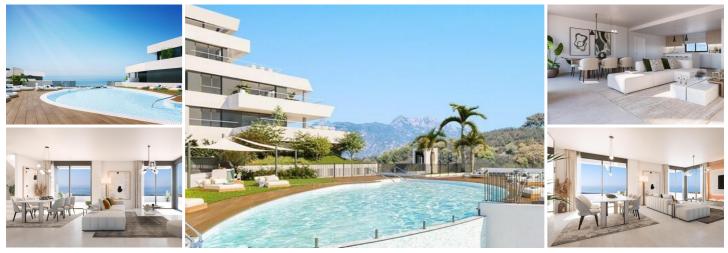

## NEW BUILD RESIDENTIAL COMPLEX NEAR MARBELLA

New Build unique residential complex of 39 apartments and duplexes with 2, 3 and 4 bedrooms located in Marbella, in a privileged area of Altos de Los Monteros.

Nature, dreamlike views, tranquillity, luxury location... Discover a new lifestyle in this unique place.

There are two words that perfectly evoke the innovative concept of this residential complex: light and views. The design of the 39 apartments and duplex penthouses with solarium of this exclusive residential revolves around these two words. Thanks to its exceptional location, in the upper area of Los Monteros, just 10 minutes from the centre of Marbella, in here you will find the tranquillity and resort life you have always dreamed of.

When it comes to your home, space is the most important thing. That's why we've designed spacious, open-plan living spaces with open-plan kitchens and premium features in the bathrooms and bedrooms. The feeling of spaciousness in the rooms is accentuated by the continuity between the terrace and the living room, which you can customise to your liking if you wish.

Imagine coming home after a long day, how about unwinding in spa? Or releasing adrenaline and burning calories in the fitness area with outdoor terrace. Or have a drink at the pool bar. Imagine if you didn't have to leave residential complex to work and could do so in its coworking area.