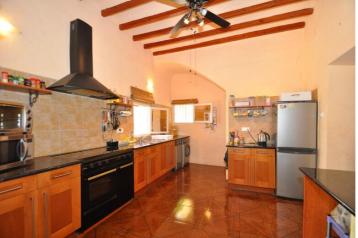

## 8 bedroom Country House for sale in La Canalosa, Alicante 194,995€

Comprising 2 adjacent cave houses of approx 300m2 each on approx 4,000m2 of land. HOUSE 1:- Large traditional modernised cave house with 9 x 4 front porch with arches. Inside the full house has tiled floors. There are 5 bedrooms 1 with dressing room and new ensuite fully tiled shower room. The kitchen is adjacent to the sitting room and has a traditional open fire complete with bread oven as well as modern units, gas/electric hob & Down, oven. At the end of the living area is an exceptionally large function hall 18m x 3m complete with wood burning stove. HOUSE 2:- Large 2 storey house with cave. Large reception hall leading to main dining area with an office area to the rear. To the left of the entrance is the fully fitted kitchen with large storage larder. The ceiling has been restored with wooden beams and is fitted with spot lights and fan. There is a shower room with new modern suite. To the right of the dining area there is a workshop/wood store. To the rear and right of the hall is the sitting room with wood burning stove. There are also 2 double bedrooms on this level, one with large walking cupboard. Between the kitchen and the stairs is a utility room. Upstairs there is a sitting room with large cupboard. There is a centre chandelier and matching wall lights. The new front window is double glazed and fitted with fly screen. Beyond this room is a very large bedroom with double glazed French doors which lead onto the upper level sun terrace constructed with balustrade surround. Below the terrace is a tiled patio or double car port. The 2 storey building has recently been completely re-wired and has over 50 sockets and 6 TV satellite outlets. Features: The property has mains electric and a 40,000 litre deposit tank for water with a good pressure system and pump. The house can be sold with or without furnishings as required. The property would be suitable a a small country restaurant B & amp; B or holiday accommodation. To the right of the 2 storey house is a large car parking area & Doth houses is approx. 2000m2 of uncultivated land. In front of the 2 storey house is the 6 x 4 pool complete with cover and roller. At the side of the pool is a new wooden sun deck and beyond that on a lower level is the garden which is accessed either by the stairs from the pool or by road at the other end. The garden is partly vegetables, partly chipped with flower beds and also has a petang court. Also in the garden is the new 2 castion contic tank with his filter to enable waste water to be used for irrigation. There are several fruit