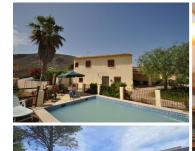

## 8 bedroom Country House for sale in La Canalosa, Alicante 194,995€

Comprising 2 adjacent cave houses of approx 300m2 each on approx 4,000m2 of land. HOUSE 1:- Large traditional modernised cave house with 9 x 4 front porch with arches. Inside the full house has tiled floors. There are 5 bedrooms 1 with dressing room and new ensuite fully tiled shower room. The kitchen is adjacent to the sitting room and has a traditional open fire complete with bread oven as well as modern units, gas/electric hob & Down, oven. At the end of the living area is an exceptionally large function hall 18m x 3m complete with wood burning stove. HOUSE 2:- Large 2 storey house with cave. Large reception hall leading to main dining area with an office area to the rear. To the left of the entrance is the fully fitted kitchen with large storage larder. The ceiling has been restored with wooden beams and is fitted with spot lights and fan. There is a shower room with new modern suite. To the right of the dining area there is a workshop/wood store. To the rear and right of the hall is the sitting room with wood burning stove. There are also 2 double bedrooms on this level, one with large walking cupboard. Between the kitchen and the stairs is a utility room. Upstairs there is a sitting room with large cupboard. There is a centre chandelier and matching wall lights. The new front window is double glazed and fitted with fly screen. Beyond this room is a very large bedroom with double glazed French doors which lead onto the upper level sun terrace constructed with balustrade surround. Below the terrace is a tiled patio or double car port. The 2 storey building has recently been completely re-wired and has over 50 sockets and 6 TV satellite outlets. Features: The property has mains electric and a 40,000 litre deposit tank for water with a good pressure system and pump. The house can be sold with or without furnishings as required. The property would be suitable a a small country restaurant B & amp; B or holiday accommodation. To the right of the 2 storey house is a large car parking area & Doth houses is approx. 2000m2 of uncultivated land. In front of the 2 storey house is the 6 x 4 pool complete with cover and roller. At the side of the pool is a new wooden sun deck and beyond that on a lower level is the garden which is accessed either by the stairs from the pool or by road at the other end. The garden is partly vegetables, partly chipped with flower beds and also has a petang court. Also in the garden is the new 2 castion contic tank with his filter to enable waste water to be used for irrigation. There are several fruit