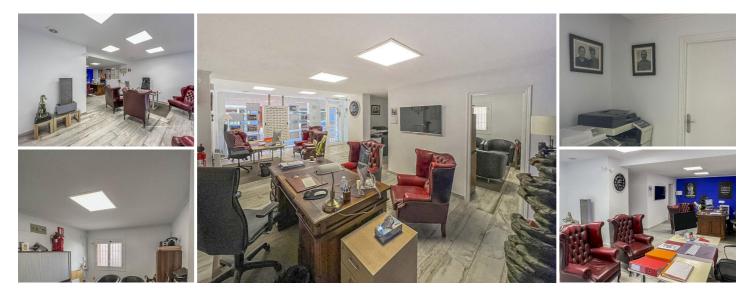

## Commercial Property for sale in Benitachell, Alicante 140,000€

Commercial premises for sale in Benitachell. The property has an area of 80m2 and consists of a spacious office, copy room and WC. Currently the property is used as an estate agency with a large shop window and disabled access door. It has a recent opening permit and has been fully refurbished with new flooring, new painting, new electrical installation and integral network wiring with multiple connection points. The office is just a few metres from Benitachell's public car park and is located next to a pharmacy and a bank, ensuring good traffic flow. In addition, it is located at the crossroads connecting Benitachell with Moraira and Jávea which means that very many vehicles pass through every day.