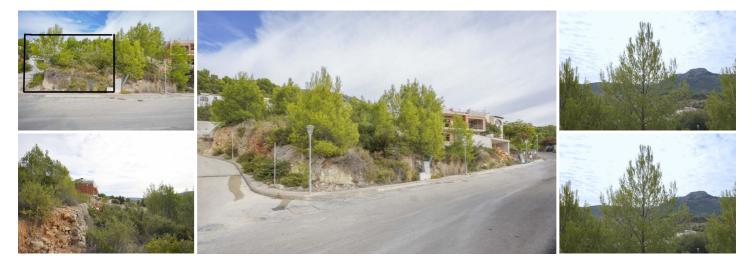

## Land for sale in Alcalali, Alicante

52,000€

This plot is located in the quiet neighbourhood of La Solana Gardens within walking distance of the picturesque village of Alcalalí. Alcalalí is a small, authentic village located in the sunny valley called Valle de Pop surrounded by majestic mountain ranges, yet short of the coast. The plot has an area of 300 m2 and faces south. A two-storey villa of up to 105 m2 may be built on it. The adjacent plot is also for sale for the same price and also has an area of 300 m2. Alcalalí has a very central location, in 20 minutes you can reach both the beaches of Denia and Calpe. The lovely coastal villages of Javea and Moraira are also half an hour away. Other villages in the valley such as Jalón, Parcent, Lliber can be reached in 5 minutes. Alcalalí is perfect for hiking and cycling among olive trees, orange trees, almond trees and vineyards. Moreover, the surrounding mountain ranges offer several beautiful hiking trails.