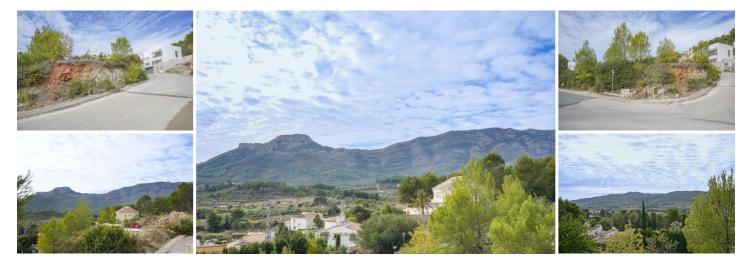

## Land for sale in Alcalali, Alicante 101,000€

This plot is located in the quiet neighbourhood of La Solana Gardens within walking distance of the picturesque village of Alcalali. Alcalali is a small, authentic village located in the sunny valley called Valle de Pop surrounded by majestic mountain ranges yet close to the coast. The plot is gently sloping and south-facing. Moreover, a basic project and a building licence are included in the price. There is also the possibility of buying the plot with a fully executed project for €420,000. Alcalalí has a very central location, in 20 minutes you can reach both Denia and Calpe beaches. The lovely coastal villages of Javea and Moraira are also half an hour away. Other villages in the valley such as Jalón, Parcent, Lliber can be reached in 5 minutes. Alcalalí is perfect for hiking and cycling among olive trees, orange trees, almond trees and vineyards. Moreover, the surrounding mountain ranges offer several beautiful hiking trails.