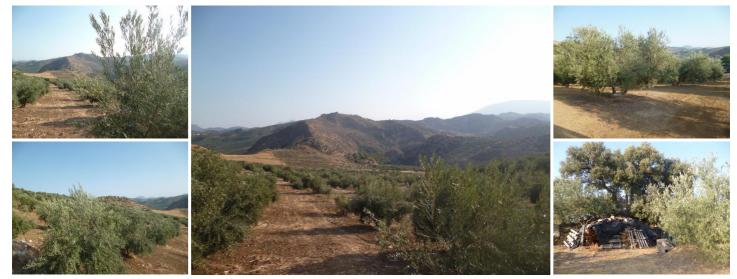

## Land for sale in Olvera, Cádiz

95,000€

Charco Lucero is a productive olive grove of over 600 trees set in a beautiful valley just outside Olvera and within walking distance of the village, the land is set over slopes with some flat areas in the higher part this is where the owner has storage for machinery, tools and wood supplies. It would be possible to put a small building on the land for agricultural use of around 25 square meters according to local planning regulations. The land is easily accessed by 4×4 and has a water supply from its own well. Lot Area: 30000 Sq. M