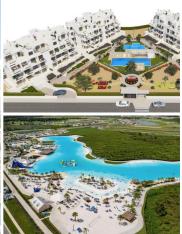

## 2 bedroom Apartment for sale in Torre Pacheco, Murcia 359,000€

Modern apartments in the exclusive Santa Rosalía Resort, on the Murcian coast. The Resort is a unique residential area developed around an extraordinary artificial lake with crystal clear water, and offering a variety of water activities, as well as large garden areas, sports facilities, and a social club. The resort is closed, with access control, offering residents 24hr security.

In addition to all the facilities of the Santa Rosalía Resort, this complex also has its own community gardens with a pool, a heated pool, and underground parking.

Santa Rosalia Resort, an exceptional location on the Spanish coast, and only 4km from the fabulous beaches of