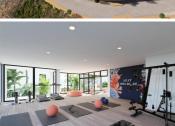

Within the urbanization you will have access to a clubhouse, gym and an infinity pool with saline chlorination and impressive panoramic views. Units range from ground floor apartments with private gardens to penthouses with large outdoor terraces. They are designed with high quality specifications and functional layouts that aim at environmental sustainability and energy savings. Hot/cold air conditioning systems, double-glazed windows, built-in wardrobes, electric blinds, LED spotlights and fully equipped kitchens with SIEMENS appliances are included. Also included in the price is a private underground parking space and a storage room.