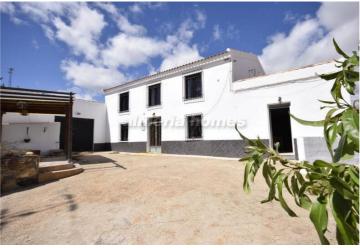

The current owners recently completed a big renovation on the first floor including all new flooring, pre-installation for central heating, LED down lighting, fully decorated, new double glazed windows with insect screens and a new bathroom which still needs to be finished off but this would be at the buyers expense. There have also been renovations to the rest of the property including nearly all of the windows being changed, painted inside and also painted outside along with other bits.

Leading up to the property double wrought iron gates open into a large driveway offering ample space to park several cars and even a motor home if necessary. On the left of the drive is an outbuilding which could be converted to create a shed. The driveway continues round to the front of the property where you will find a lovely partly covered seating