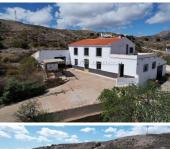

## 4 bedroom Country House for sale in Albox, Almería 169,495€

Exclusively presented by Almeria Homes - Beautiful detached 4+ bedroom country house set in a large private and elevated plot with two garages, roof terrace, 60-80 olive trees and outstanding views over the surrounding mountain ranges.

Leading up to the property double wrought iron gates open into a large driveway offering ample space to park several cars and even a motor home if necessary. On the left of the drive is an outbuilding which could be converted to create a shed. The driveway continues round to the front of the property where you will find a lovely partly covered seating