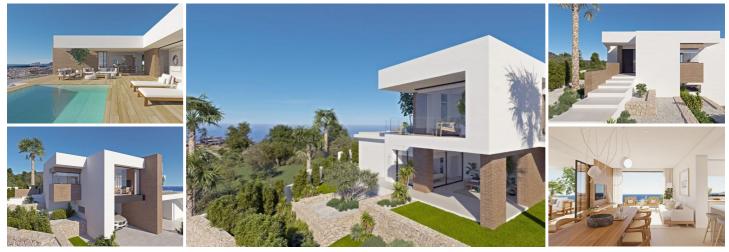

The living room, dining room and kitchen are linked to the exterior, thanks to the use of glass walls that favour a permanent visual connection with the sea.

The terrace of more than 70m<sup>2</sup> is dominated by an infinity pool. The house is complemented by a multi-purpose basement with two porches and a garage.

The geometric shapes that outline the exterior structure are clad in glass and sheets of natural stone in grey, which contrasts with the white of the façade. The cube that houses the terrace of the master bedroom stands out, jutting out and directly overlooking the sea.

3 bedrooms

🎽 🛛 4 bathrooms

✤ 615m<sup>2</sup> Build size

✤ 951m<sup>2</sup> Plot size

Property marketed by OLIVIA REAL ESTATE

www.spainpropertyportal.com/