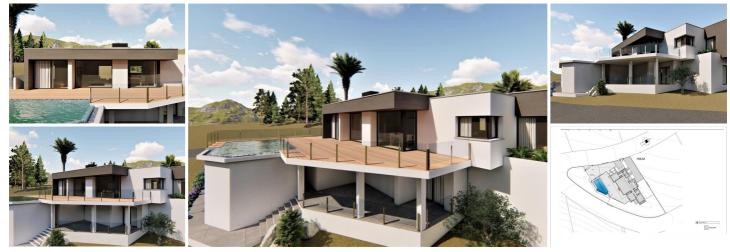

## 3 bedroom Villa for sale in Benitachell, Alicante

1,397,000€

NEW BUILD LUXURY VILLA IN CUMBRE DEL SOL

An exclusive house in an idyllic setting on the Residential Resort Cumbre de Sol, a contemporary masterpiece with wonderful sea views.

New Build villa combines comfort and design, with anaesthetic and a layout for those who are looking for a house with sea views, comfortable without having to compromise on style.

It has three bedrooms, plus an open-plan space on the bottom floor, which would allow you to convert it into a fourbedroom property.

The main bedroom, which takes up a complete wing of the house, with a direct access to the terrace, is made up of the bedroom, a spacious walk-in-closet and an en-suite bathroom.

The living-dining room of this house, it's central feature, communicates directly with the porch and the pool's terrace. It also communicates with the kitchen by means of a breakfast bar; this layout allows you to still be able to enjoy the sea views from the kitchen.

Villa is complemented with a barbecue, which has a spacious porch so you can enjoy it all year round, a garage and a storage room.

3 bedrooms
744m<sup>2</sup> Plot size

🖺 🛛 2 bathrooms

✤ 130m<sup>2</sup> Build size