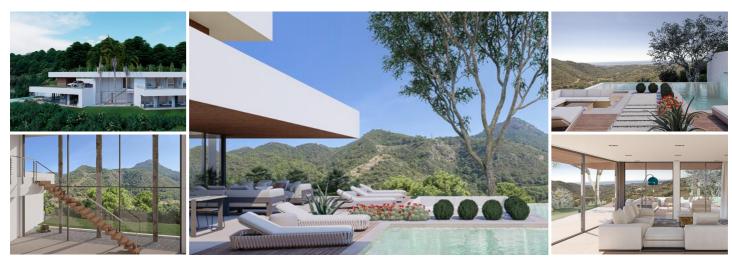

## 5 bedroom Villa for sale in Benahavis, Málaga

2,350,000€

Presenting a breathtaking 5-bedroom Signature Villa Project situated in the prestigious Montemayor enclave of Benahavís. This stunning residence epitomizes contemporary luxury living, meticulously designed across two levels to offer the ultimate fusion of sophistication and functionality.

As you step into the foyer, your eyes are drawn to the grand XXL window feature adorning the spacious hall, setting the tone for the elegance that awaits within. The layout intelligently separates the sleeping quarters from the main living and entertainment areas, creating a comfortable flow throughout.

Ascending to the upper level, a sleek driveway with wooden accents guides you to a covered parking area for 2 cars, enhancing the villa's modern aesthetic while providing practical convenience.

The master suite on the top floor is a sanctuary of opulence, complete with a dressing room, spacious bathroom, and a private terrace offering serene views of the surrounding natural beauty. Just below, in the same wing, four ample ensuite bedrooms await, each boasting a dressing area and sliding doors opening to the lush garden.

On the lower level, the southwest-facing section of the villa is strategically designed to maximize natural sunlight. An open-plan layout seamlessly connects the kitchen, dining, and living areas, extending to outdoor spaces perfect for alfresco dining and lounging by the inviting swimming pool. A sunken lounge area with a fire pit adds a magical touch to starlit evenings, providing the perfect setting for memorable gatherings with loved ones.

Nestled within the exclusive MonteMayor enclave, this gated community offers 24-hour surveillance security amidst a stupping natural landscape. Conveniently positioned between Marhella and Estenana, residents enjoy easy assess to