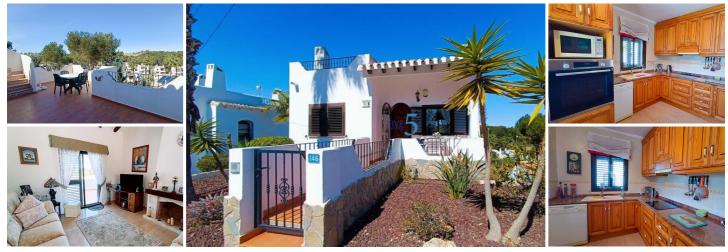

## 4 bedroom Villa for sale in Orihuela, Alicante 269,950€

We are pleased to present this beautiful 4-bedroom detached villa, which is located in a sought after area in Villamartin. The Villa is overlooking the beautiful golf course. Walking distance to commercial centres, bars, restaurants, supermarket and pharmacy - brilliant location and stunning urbanisation.

You arrive onto the quiet road and have on street parking directly outside the villa. The urbanisation is beautifully maintained with gorgeous gardens which are looked after daily, it is vibrant and green with lovely colourful plants and fruit trees,

You arrive to a front terrace with space for outdoor dining. The front door takes you in to an open plan lounge and dining area, this area has lovely patio doors which open out to the large terrace.

From the terrace there are external stairs which take you on to the private rooftop solarium which has panoramic views of the gorgeous golf club and east facing views of the sea.

There is a fully fitted kitchen which is separated from the lounge by a breakfast bar. The kitchen is a great size and includes oven, hob dishwasher and fridge and freezer. There is a utility area outside with washing machine.