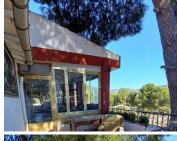

You enter via a large glazed terrace with windows that open to the front and a door either end, this leads into the main living room, where there is a large wood burner, which can be used for heating and cooking.