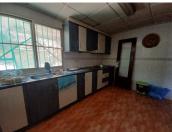

From the living room there are doors to two bedrooms, both doubles, a large bathroom with shower and the kitchen, fully fitted with units and space for a table.

Access to the third bedroom is via a door to the outside (but can be joined to the main house internally if wished) The house does need some updating, but the biggest bonus is the views and location. There are neighbours around, so not isolated, but the garden is not overlooked and there is access from the rear directly onto the hills of the national park.