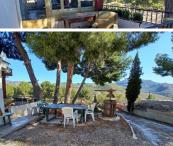

From the living room there are doors to two bedrooms, both doubles, a large bathroom with shower and the kitchen, fully fitted with units and space for a table.

Access to the third bedroom is via a door to the outside (but can be joined to the main house internally if wished) The house does need some updating, but the biggest bonus is the views and location. There are neighbours around, so not isolated, but the garden is not overlooked and there is access from the rear directly onto the hills of the national park.

Mains Water

✓ Fenced Plot

Terrace