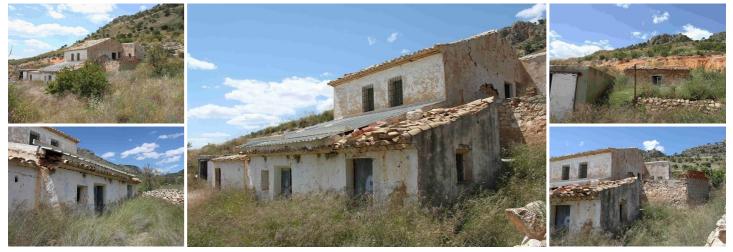

## Country House for sale in Jumilla, Murcia

89,995€

Parcel with ruins in La Carche, Jumilla. We are proud to offer for sale this lovely partial cave house/ruin with 2 caves.

The house is 250m2 and the parcel is 360,000m2 - yes, 360,000 / 89 acres! But please be aware that the zone is protected, so you wouldn't be able to do much with the land, other than maintain it, grow crops etc (there are currently olives and almonds on the land).

Please be aware there is no water or electricity at the house (there is a well, but this isn't tested).

🛤 0 bedrooms

✤ 360,000m<sup>2</sup> Plot size

🎽 0 bathrooms

25 inland

✤ 250m<sup>2</sup> Build size

www.spainpropertyportal.com/