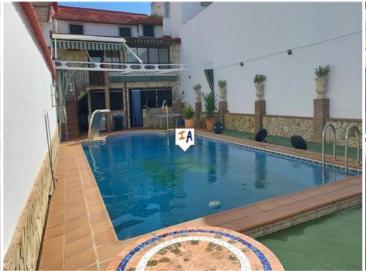

## 4 bedroom Townhouse for sale in Salar, Granada 215,000€

This 208m2 build spacious 4 bedroom, 2 bathroom property with a pool is situated in the town of Sala in the province of Granada in Andalucia, Spain. Sala is 50Km west of the provincial capital and close to the A92 motorway which gives easy access to other main cities in Andalucia including Malaga. Located on a wide level street with on road parking you enter the townhouse into a bright hallway with ground floor double bedrooms both to the left and right, ahead leads into a reception area off which is the fitted kitchen with a feature fireplace. From the kitchen you have an utility space, a fully tiled shower room and a lounge with a fireplace and wood burner, large double glazed windows giving panoramic countryside views, a separate dining space that has access to stairs leading down to your wonderful pool area. From the pool level you have a storage room and a 'summer kitchen' with a breakfast bar, a barbecue and a pizza oven, there is also plenty of space for alfresco dining. From the lounge you have access into the reception area with a formal dining space and the quality staircase that takes you to the first floor landing from where you have a storage room, a good size sauna, a fully tiled bathroom with a jacuzzi and a separate shower cubicle, 2 further double bedrooms and a laundry room. This quality character townhouse with a pool on a generous 261m2 plot is being sold part furnished, ready to move into and enjoy.

2 bathrooms

Swimming Pool

Close to Amenities

✓ Fitted Kitchen

✓ Guest Toilet✓ Internet

Laundry Room

On Street Parking

208m² Build size