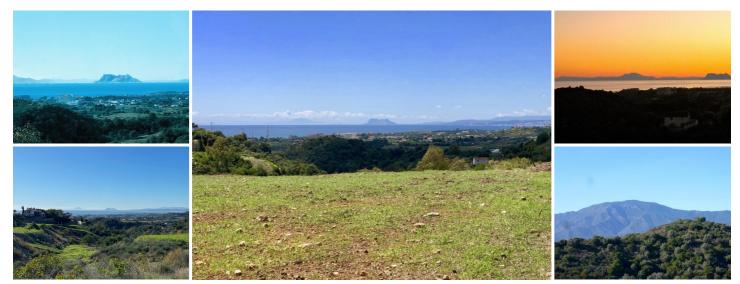

## Land for sale in Estepona, Málaga

875,000€

Large plot for luxury villa

Plot Size: 2,957 m<sup>2</sup> Max Build: 500m<sup>2</sup> plus basement and porches

Large elevated plot with unobstructed panoramic, south-western sea view to Gibraltar and Morocco and mountains. Close to beach (2km), great restaurants, supermarkets, hospital, schools etc. La Panera on the New Golden Mile between San Pedro and Estepona is a beautiful and peaceful area, only 10 to 12 minutes from Puerto Banus. High quality urbanisation with luxury villas. All services are in place.