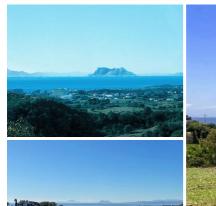

## Land for sale in Estepona, Málaga

875,000€

Plot Size: 2,957 m<sup>2</sup>

Max Build: 500m<sup>2</sup> plus basement and porches

Building Licenses Ready. Residencial unifamiliar (chalets)

Large elevated plot with unobstructed panoramic, south-western sea view to Gibraltar and Morocco and mountains. Close to beach (2km), great restaurants, supermarkets, hospital, schools etc. La Panera on the New Golden Mile between San Pedro and Estepona is a beautiful and peaceful area, only 10 to 12 minutes from Puerto Banus. High quality urbanisation with luxury villas. All services are in place