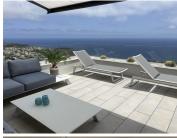

## 3 bedroom Apartment for sale in Benitachell, Alicante 777,000€

This luxurious modern appartement has spectacular sea views and is located in the Blue Infinity apartment complex in the Cumbre del Sol urbanisation. The flat has an area of 130 m2 and a terrace with an awning of 53 m2. There is a living room with an open-plan kitchen, three bedrooms and two bathrooms. From both the living room and the master bedroom you have beautiful sea views and direct access to the terrace. The property has underfloor heating, air conditioning and a complete smart home system. There is also a garage and a storage room. Built in 2020, the apartment complex features an infinity pool with terrace from where you can enjoy the beautiful views. There is also a wellness area with a heated indoor pool, gym, jacuzzi, Turkish bath and a sauna. Cumbre del Sol is located in Benitachell municipality between Jávea and Moraira. Several beautiful beaches are less than a km away, there is also a large international school, a supermarket, a pharmacy and several bars and restaurants.