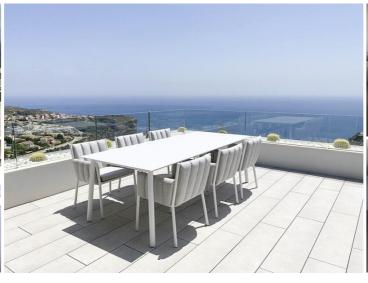

## 3 bedroom Apartment for sale in Benitachell, Alicante 777,000€

This luxurious modern appartement has spectacular sea views and is located in the Blue Infinity apartment complex in the Cumbre del Sol urbanisation. The flat has an area of 130 m2 and a terrace with an awning of 53 m2. There is a living room with an open-plan kitchen, three bedrooms and two bathrooms. From both the living room and the master bedroom you have beautiful sea views and direct access to the terrace. The property has underfloor heating, air conditioning and a complete smart home system. There is also a garage and a storage room. Built in 2020, the apartment complex features an infinity pool with terrace from where you can enjoy the beautiful views. There is also a wellness area with a heated indoor pool, gym, jacuzzi, Turkish bath and a sauna. Cumbre del Sol is located in Benitachell municipality between Jávea and Moraira. Several beautiful beaches are less than a km away, there is also a large international school, a supermarket, a pharmacy and several bars and restaurants.