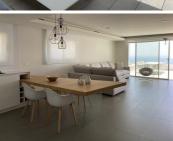

## 3 bedroom Apartment for sale in Benitachell, Alicante 777,000€

This luxurious modern appartement has spectacular sea views and is located in the Blue Infinity apartment complex in the Cumbre del Sol urbanisation. The flat has an area of 130 m2 and a terrace with an awning of 53 m2. There is a living room with an open-plan kitchen, three bedrooms and two bathrooms. From both the living room and the master bedroom you have beautiful sea views and direct access to the terrace. The property has underfloor heating, air conditioning and a complete smart home system. There is also a garage and a storage room. Built in 2020, the apartment complex features an infinity pool with terrace from where you can enjoy the beautiful views. There is also a wellness area with a heated indoor pool, gym, jacuzzi, Turkish bath and a sauna. Cumbre del Sol is located in Benitachell municipality between Jávea and Moraira. Several beautiful beaches are less than a km away, there is also a large international school, a supermarket, a pharmacy and several bars and restaurants.