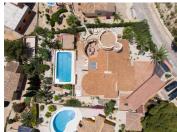

## 5 bedroom Villa for sale in Benitachell, Alicante 605,000€

This traditional villa is located in the Cumbre del Sol residential resort. There are sea views from the terrace as well as from all rooms. The villa is spread over three floors. The ground floor comprises a lounge with a fireplace, a dining room, a kitchen, three double bedrooms, one with an en suite bathroom, a separate bathroom, a naya and a terrace. In the tower there is a fourth bedroom with access to the roof terrace where you can enjoy breathtaking 180° views. The basement comprises a fifth bedroom with a bathroom and a storage room. Outside is a swimming pool with a large terrace, an outdoor shower and an outdoor kitchen with a barbecue. There is also large driveway and a carport with space for two cars. The villa is surrounded by a Mediterranean garden with automatic irrigation. Cumbre del Sol is located in Benitachell municipality between Jávea and Moraira. Several beautiful beaches are less than a km away, there is also a large international school, a supermarket, a pharmacy and several bars and restaurants.