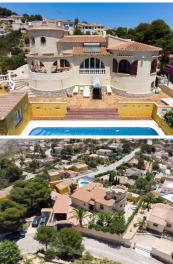

## 5 bedroom Villa for sale in Benitachell, Alicante 605,000€

This traditional villa is located in the Cumbre del Sol residential resort. There are sea views from the terrace as well as from all rooms. The villa is spread over three floors. The ground floor comprises a lounge with a fireplace, a dining room, a kitchen, three double bedrooms, one with an en suite bathroom, a separate bathroom, a naya and a terrace. In the tower there is a fourth bedroom with access to the roof terrace where you can enjoy breathtaking 180° views. The basement comprises a fifth bedroom with a bathroom and a storage room. Outside is a swimming pool with a large terrace, an outdoor shower and an outdoor kitchen with a barbecue. There is also large driveway and a carport with space for two cars. The villa is surrounded by a Mediterranean garden with automatic irrigation. Cumbre del Sol is located in Benitachell municipality between Jávea and Moraira. Several beautiful beaches are less than a km away, there is also a large international school, a supermarket, a pharmacy and several bars and restaurants.