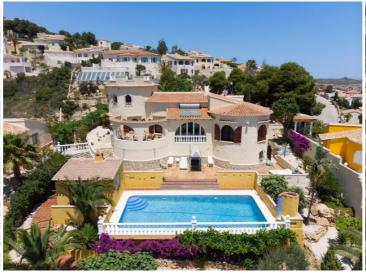

## 5 bedroom Villa for sale in Benitachell, Alicante 605,000€

This traditional villa is located in the Cumbre del Sol residential resort. There are sea views from the terrace as well as from all rooms. The villa is spread over three floors. The ground floor comprises a lounge with a fireplace, a dining room, a kitchen, three double bedrooms, one with an en suite bathroom, a separate bathroom, a naya and a terrace. In the tower there is a fourth bedroom with access to the roof terrace where you can enjoy breathtaking 180° views. The basement comprises a fifth bedroom with a bathroom and a storage room. Outside is a swimming pool with a large terrace, an outdoor shower and an outdoor kitchen with a barbecue. There is also large driveway and a carport with space for two cars. The villa is surrounded by a Mediterranean garden with automatic irrigation. Cumbre del Sol is located in Benitachell municipality between Jávea and Moraira. Several beautiful beaches are less than a km away, there is also a large international school, a supermarket, a pharmacy and several bars and restaurants.