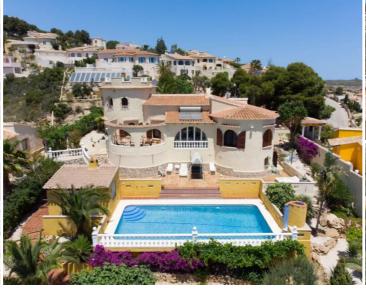

## 5 bedroom Villa for sale in Benitachell, Alicante 605,000€

This traditional villa is located in the Cumbre del Sol residential resort. There are sea views from the terrace as well as from all rooms. The villa is spread over three floors. The ground floor comprises a lounge with a fireplace, a dining room, a kitchen, three double bedrooms, one with an en suite bathroom, a separate bathroom, a naya and a terrace. In the tower there is a fourth bedroom with access to the roof terrace where you can enjoy breathtaking 180° views. The basement comprises a fifth bedroom with a bathroom and a storage room. Outside is a swimming pool with a large terrace, an outdoor shower and an outdoor kitchen with a barbecue. There is also large driveway and a carport with space for two cars. The villa is surrounded by a Mediterranean garden with automatic irrigation. Cumbre del Sol is located in Benitachell municipality between Jávea and Moraira. Several beautiful beaches are less than a km away, there is also a large international school, a supermarket, a pharmacy and several bars and restaurants.