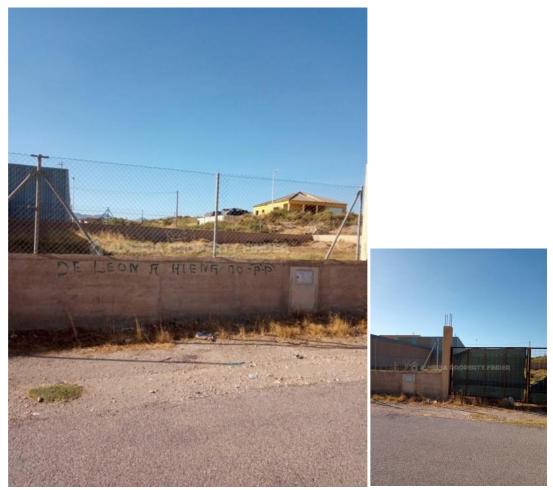

## Land for Long Term Rent in Albox, Almería 200€ p/m

Terreno Maria - Land in the Albox area.

A beautiful and well-located site for rent just outside the center of Albox. The site is located in the vicinity of the industry. The street where the site is located will be widened in the future to provide better access for trucks to supply the traders.

This terrain has an area of 800 m<sup>2</sup> and is equipped with electricity and water connections and is completely surrounded by a stone wall and wire.

This makes the site ideal for the storage of goods. A mobile unit can always be placed on the site to serve as an office for the storage or sale of goods such as building materials, for example.