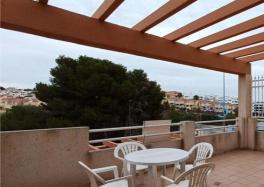

As you enter you are greeted with a large terrace to relax and enjoy with wonderful views over the park area in front, then as you enter the property we have a large living/dining room with open plan kitchen, from the living room we have the master bedroom with fitted wardrobes, family bathroom and guest bedroom. Both bedrooms are very spacious.

- 🖢 1 bathroom
- Floor level: Middle floor
- Open Plan Kitchen
- ☑ Built year: 2006
- Communal pool
- Proximity: Restaurants
- Accessability\proximity: Airport 1 hour
- 62m² Build size
- Street Parking
- ▼ Terrace
- Washing machine
- ☑ Fitted wardrobes
- ✓ WIFI available
- Oven
- Accessability\proximity: Commercial areas