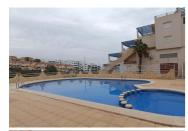

## 2 bedroom Apartment for sale in Orihuela, Alicante 105,000€

We are pleased to present this spacious 2nd floor 2 bedroom apartment in Las Filipinas overlooking the green area with communal swimming pool. With great open views this apartment has it all at a fantastic price.

At 5 Real Estate we only sell properties that are directly listed with ourselves which means we personally know each of

- 🗀 2 bedrooms
- Swimming Pool
- ▼ Fully Fitted Kitchen
- Furnished
- Proximity: Shopping
- Quiet Location
- ☑ Children's pool
- ✓ Stove

- 🖢 1 bathroom
- Floor level: Middle floor
- Open Plan Kitchen
- ☑ Built year: 2006
- Communal pool
- Proximity: Restaurants
- Accessability\proximity: Airport 1 hour
- 62m² Build size
- Street Parking
- ▼ Terrace
- Washing machine
- ☑ Fitted wardrobes
- ✓ WIFI available
- Oven
- Accessability\proximity: Commercial areas