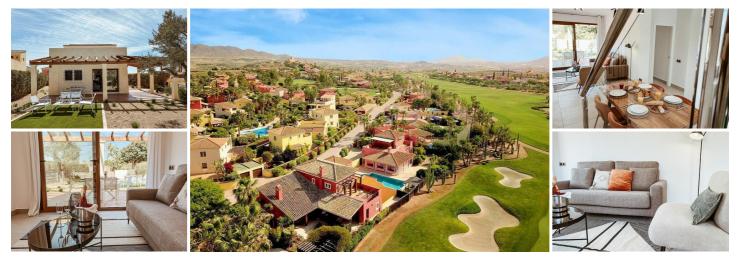

## 3 bedroom Villa for sale in Cuevas del Almanzora, Almería 350,000€

STUNNING NEW LUXURY VILLAS IN DESERT SPRINGS RESORT This delightful 3 bedrooms villa is located within the quiet area of golf course, providing stunning views across the Championship golf course and mountain ranges beyond. The villa has large terraces and pergolas, whilst the interior offers a stylish contemporary home with modern appeal. Features include the main bedroom, located on the first floor, leading out to a large open terrace, fully landscaped garden, ample terracing for alfresco dining, Air conditioning, double glazing, high quality fitted kitchen, white goods and bedroom wardrobes, and security fittings are standard throughout. Allocated underground parking.Built in an intimate and secure enclave, the villa shares beautiful individually landscaped communal gardens and swimming pools, with all the cost benefits implied. Villas located within Europes only International Award-Winning Family Resort and Championship Desert Golf Course. Desert Springs Resort is unique, situated in one of the most tranquil and sought-after enclaves on the Andalucía coast in Cuevas del Almanzora and Vera in Almería, providing Spain's finest selection of affordable luxury property, from apartments to townhouses and villas of all sizes, all built to our demanding specification. It is an award-winning golf, sports & amp; leisure retreat set amongst rocky outcrops and emerald green fairways, nestled within a luxury estate. The resort is surrounded by undisturbed nature and boasts spectacular views of landmark mountain ranges and the Mediterranean.