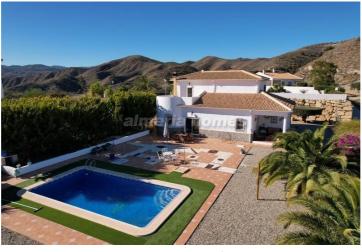

With a private swimming pool and captivating panoramic mountain views, the villa is strategically located for convenient access to nearby towns like Albanchez (4 minute drive - 3kms), Cantoria (9 minute drive - 7.6kms) and Albox (18 minute drive - 14.3kms), while the coastal resorts of Vera Playa & Mojácar Playa are just over 50 minutes drive away.

Upon entering through a sliding wrought iron gate, the fully fenced grounds unfold, featuring a large driveway offering ample space for parking and just round from the driveway you will find a thoughtfully positioned covered terrace that provides a perfect vantage point for enjoying the stunning mountain views and overlooking the swimming pool. The meticulously landscaped garden, adorned with mature shrubs and trees, ensures a high level of privacy.