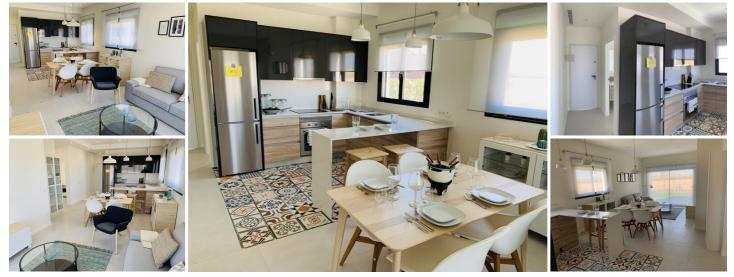

## 2 bedroom Apartment for sale in Alhama de Murcia, Murcia

169,500€

GROUND FLOOR IN FIRST LINE OF GOLF !! Brand new two bedroom, two bathroom apartments with front line golf views to ALHAMA SIGNATURE GOLF, a fabulous 18 hole golf course designed by Jack Nicklaus. CONDADO DE ALHAMA is a fantastic Golf Resort with many facilities and services. A shopping center, sports center, a range of bars and restaurants, supermarket ... and more than 25 community pools and gardens. Just 18 minutes by car from the new International Airport of the Region of Murcia. The ground floor apartments have an area between 73.88m2 and 75.22m2 divided into 2 bedrooms, 2 bathrooms, an open living room-kitchen-dining room of 26.80m2, a 17m2 terrace and a garden from 75m2 to 183.40m2. Included: Parking lot Complete bathroom Air conditioning pre-installation Video intercom This promotion has a 24 hour surveillance system every day of the year. We will also enjoy the magnificent views of the golf course and we can be on the beaches of Mazarrón just 15 minutes away by car.