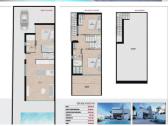

## 3 bedroom Villa for sale in San Javier, Murcia 319,950€

NEW BUILD SEMI DETACHED VILLAS IN SANTIAGO DE LA RIBERA New Build residential of detached and semi detached villas with private pools in Santiago de la Ribera (650 metres from the beaches) Properties designed to provide the very best open plan living space, featuring double full glass sliding doors that open directly on to a large terrace with private swimming pool, terrace and parking area. Villas offer 3 generously sized bedrooms (first floor with en-suite), and a further bathroom on the ground floor with walk in shower. The ground floor living area features a fully fitted kitchen with drop down table open plan lounge / dining area, fully fitted kitchen zone with appliances, exterior storage room and terraced areas to the side of the villa, from master bedroom and from the lounge area. The villas are perfectly situated as they are walking distance to Dos Mares shopping centre and many other shops, bars, restaurants and the beautiful beaches of the Mar Menor. The Wednesday & Dos Saturday street market is just 150 metres away. Only 20 minutes to the popular Zenia Boulevard, 30 minutes from Cartagena city. This area offers a variety of sports activities, including seasonal water sports ... With some particularly good golf courses very close by! Santiago de la Ribera is a coastal town administratively dependent on the municipality of San Javier. It has 4 km of beach that are a great attraction for tourists from different origins. Murcia/Corvera airport is 30 minutes away and Alicante airport is an hour drive away.

🗀 3 bedrooms

♣ 120m² Plot size

☑ Gated

Near Schools

Location: Coastal, Urbanisation

Near Golf / Golf Resort Property

Terrace: 53 Msq.

2 bathrooms

✓ Garden

Solarium: Yes

☑ Near Commercial Center

✓ Air Conditioning: Pre-Installed

Beach: 600 Meters

94m² Build size

Private pool

✓ Number of Parking Spaces: 1

✓ Near Bus Route

☑ Double Bedrooms: 3

☑ Useable Build Space: 80 Msq.