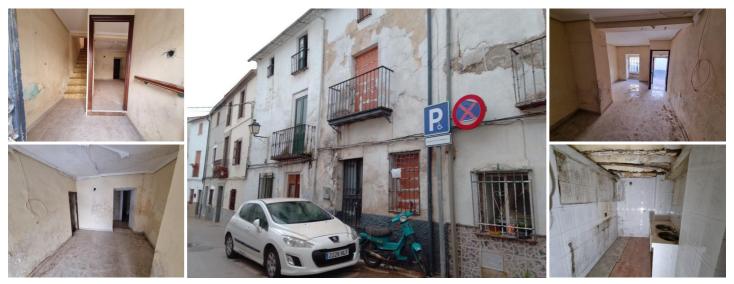

## NOW REDUCED.

This property has a lot of potential and would suit a builder or someone looking for a project. Once finished, the house could be a lovely 4 bedroom family house with 2 bathrooms and 2 terraces. The property needs a full reform, but is close to all the amenities and services of Martos.

At the moment the layout is:

Downstairs, a living area, kitchen, bedroom and bathroom.

The 1st floor has 2 bedrooms, bathroom and a terrace.

On the 2nd floor there is another bedroom, a room ready for convertion to whatever extra living space you need and another terrace.

Obviously the property is a blank canvas so you can reform it to whatever layout best suits your needs.

The property is in a flat area in the popular town of Martos, with bars, restaurants and shops all within walking distance. This could be something really special once all the works have been completed.