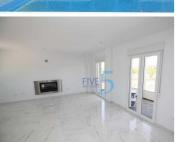

Bathrooms include a shower column, shower tray or bath, sink units (various colours to choose from) with sinks, taps and mirrors, plus a big selection of wall tiles.

Wide selection of ceramic floor tiles, different colours, wood effect, etc.

Kitchens include cabinets with standard doors and handles, as per plans provided, stainless steel sink and tap, preinstallation for oven, dishwasher, extractor. Various granite worktops to choose from included in the budget, other stone worktops available as extras. White goods not included.

Marble staircase (cream, white, or grey) and railings included, plus railings for the front porch.

Big fixed glass window on the staircase for extra light.

Choice of tiles and steps design for swimming pool. Choice of the granite for the houses' exterior steps and window