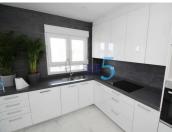

Kitchens include cabinets with standard doors and handles, as per plans provided, stainless steel sink and tap, preinstallation for oven, dishwasher, extractor. Various granite worktops to choose from included in the budget, other stone worktops available as extras. White goods not included.