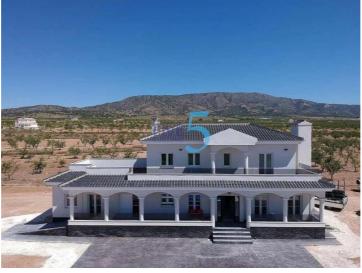

## 4 bedroom Villa for sale in Pinoso, Alicante 426,000€

**NEW BUILD VILLAS IN PINOSO** 

You can choose Villas with traditional Spanish touches or super modern finishing, bright and clean.

Different legal building plots available (rustic with minimum 10.000 m2), some walking distance to town, some totally private and our most popular ones are within 5-10 mins drive to a town.

We have a plot for every taste, all with amazing views and all have mains water + electric included in the price and high speed internet available.

From the biggest and best builder in the area and use top quality materials for a perfect finish.

4 bedrooms

10,000m<sup>2</sup> Plot size

\mu 3 bathrooms

★ 245m² Build size

☑ Garden