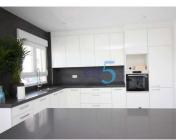

Kitchens include cabinets with standard doors and handles, as per plans provided, stainless steel sink and tap, preinstallation for oven, dishwasher, extractor. Various granite worktops to choose from included in the budget, other stone worktops available as extras. White goods not included.