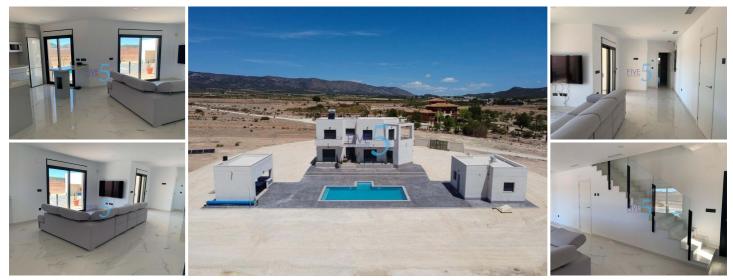

All houses include 2m stamped concrete terrace around the pool (colour and pattern to choose), 1m around the house, gated entrance, 3.000 m2 fencing, pre-installed ducted aircon, standard kitchen, security door, german tilt and turn windows (or sliding if prefered), built-in fireplace and chimney, pre-installation for tv and internet, gravel driveway plus a few meters around the house, septic tank.

Bathrooms include a shower column, shower tray or bath, sink units (various colours to choose from) with sinks, taps and mirrors, plus a big selection of wall tiles.

Wide selection of ceramic floor tiles, different colours, wood effect, etc.

Kitchens include cabinets with standard doors and handles, as per plans provided, stainless steel sink and tap, preinstallation for oven, dishwasher, extractor. Various granite worktops to choose from included in the budget, other stone worktops available as extras. White goods not included.

Marble staircase (cream, white, or grey) and railings included, plus railings for the front porch. Big fixed glass window on the staircase for extra light.

Choice of tiles and steps design for swimming pool. Choice of the granite for the houses' exterior steps and window

4 bedrooms

✤ 10,000m<sup>2</sup> Plot size

3 bathroomsGarden

FIVE 5

✤ 180m<sup>2</sup> Build size

www.spainpropertyportal.com/

Property marketed by 5 Real Estate