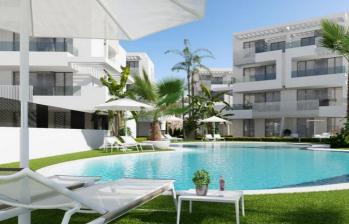

## 2 bedroom Apartment for sale in Torre Pacheco, Murcia 231,900€

FACHADA TRASERA

We present our new promotion SANTA ROSALIA LAKE VIEWPOINT. There are 6 EXCLUSIVE blocks of 7 LUXURY apartments, a total of 42 UNIQUE homes. The apartments have 3/2 bedrooms and 2 bathrooms with views of the large lake and green areas of this large luxury resort. Spacious and luxurious apartments all facing south, the apartments include appliances and lighting with SPOTLIGHTS AND LEDSBlocks 1 & 2 – 4 storey block with 7 south facing apartments FULL OF NATURAL LIGHT. 2 & 3 bedroom apartments with 2 bathrooms. Ground floor apartments include private garden area and terrace, floors 1 & 2 include a lovely terrace area with the penthouse unit providing a terrace and roof solarium. All units include parking space and a useful storage room. Communal swimming pool and grounds. Apartments with have fantastic views of the lagoon and green areas of the resort. Overview Apartment Property Type 2 Bedrooms 2 Bathrooms 88 m22023 Year Built