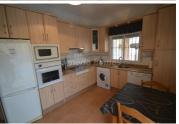

The front door then opens into the large fully-fitted kitchen with granite worktops, electric hob, integral oven, microwave and a lovely dining area. The kitchen offers ample storage space. A door then opens into a small hallway with a utility room to the right. The family bathroom to the left comprises a full sized bath, vanity unit and toilet. From here another door opens into a well sized double bedroom.