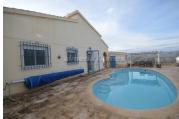

Leading up to the property double wrought iron gates open into driveway laid to gravel with space to park a car. From here a patio area with space for a lovely seating area overlooking the lovely views leads to a covered porch. This then leads to the swimming pool area where there is a well sized kidney shaped swimming pool with surrounding sun terrace. Here there is also a casita / storage room and a lovely BBQ area overlooking the beautiful views. Behind the villa there is also another small patio area which can also be accessed from the main bedroom.

🗀 2 bedrooms

♣ 622m² Plot size

🖢 2 bathrooms

Swimming Pool

★ 161m² Build size