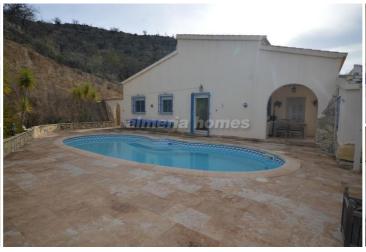

Leading up to the property double wrought iron gates open into driveway laid to gravel with space to park a car. From here a patio area with space for a lovely seating area overlooking the lovely views leads to a covered porch. This then leads to the swimming pool area where there is a well sized kidney shaped swimming pool with surrounding sun terrace. Here there is also a casita / storage room and a lovely BBQ area overlooking the beautiful views. Behind the villa there is also another small patio area which can also be accessed from the main bedroom.

🗀 2 bedrooms

♣ 622m² Plot size

🖢 2 bathrooms

Swimming Pool

★ 161m² Build size