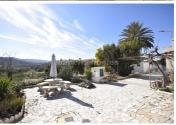

To the front of the property there is a marble paved terrace offering ample space for seating, relaxing and outdoor dining whilst enjoying the stunning views over the surrounding mountain ranges. There is also space for parking as well as a garage and some outbuildings. From the terrace steps lead down to a lovely garden area laid to gravel and planted with mature trees including productive orange trees. This then gives way to an area which was prepared to have horses with an electric fence and shelter and the current owners have all of the licenses in place to have horses. After the horse area is a large plot planted with mature productive olive trees. The remainder of the land is situated behind the property and this is planted with a variety of fruit trees including lemon, orange and mandarin. There is ample space for a pool if you require a pool and the licenses would be approved by the town hall.