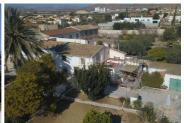

To the front of the property there is a marble paved terrace offering ample space for seating, relaxing and outdoor dining whilst enjoying the stunning views over the surrounding mountain ranges. There is also space for parking as well as a garage and some outbuildings. From the terrace steps lead down to a lovely garden area laid to gravel and planted with mature trees including productive orange trees. This then gives way to an area which was prepared to have horses with an electric fence and shelter and the current owners have all of the licenses in place to have horses. After the horse area is a large plot planted with mature productive olive trees. The remainder of the land is situated behind the property and this is planted with a variety of fruit trees including lemon, orange and mandarin. There is ample space for a pool if you require a pool and the licenses would be approved by the town hall.