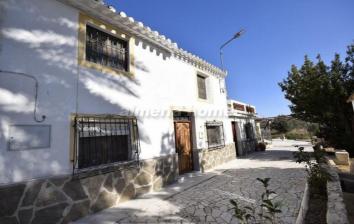

The front door opens into a lovely bright and airy dining room with a ceiling fan. From here an archway leads through to a well sized recently updated kitchen. From the kitchen a door opens into a spacious lounge with a traditional open fireplace and a door leading out to a courtyard. Off the kitchen is also a modern bathroom with a walk in shower. The kitchen then gives way to the staircase leading to the first floor on one side and on the other side a door opens into a large hall which gives way to four bodrooms and from here you have a separate access to the front torrace. Pack in