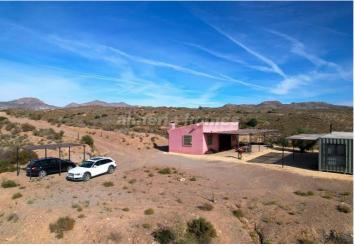

## 2 bedroom Country House for sale in Albox, Almería 154,950€

Excusively presented by Almeria Homes! This meticulously refurbished one-bedroom character property is a haven set in a spacious private and elevated plot, featuring a substantial 190m2 terrace as well as a fully insulated container (could be a 1 bed self contained apartment or studio) and breathtaking 360° views of the surrounding mountain ranges.

Approaching the property via a dirt road, you're greeted by a large driveway at the front, providing ample parking space for several cars. On the right of the driveway there is a car port for shaded parking.

The expansive sun terrace, wrapping around the property, provides approximately 190m2 of space for various activities, including dining, relaxation, and entertainment. It's a fantastic spot for unwinding while enjoying the outstanding views. The land surrounding the property is predominantly planted with olive and almond trees, and there's a flat area that would be ideal for horses along with a stable. There is ample space for an above ground swimming pool or hot tub if required. Because the land drops off on the left of the house it would be ideal to install an above ground apply on a lower level to create an infinity style pool with a decked torrace.