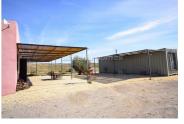

Approaching the property via a dirt road, you're greeted by a large driveway at the front, providing ample parking space for several cars. On the right of the driveway there is a car port for shaded parking.

The expansive sun terrace, wrapping around the property, provides approximately 190m2 of space for various activities, including dining, relaxation, and entertainment. It's a fantastic spot for unwinding while enjoying the outstanding views. The land surrounding the property is predominantly planted with olive and almond trees, and there's a flat area that would be ideal for horses along with a stable. There is ample space for an above ground swimming pool or hot tub if required. Because the land drops off on the left of the house it would be ideal to install an above ground apply on a lower level to create an infinity style pool with a decked torrace.