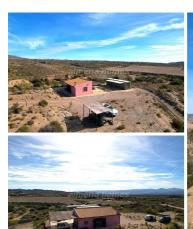

## 2 bedroom Country House for sale in Albox, Almería 154,950€

Excusively presented by Almeria Homes! This meticulously refurbished one-bedroom character property is a haven set in a spacious private and elevated plot, featuring a substantial 190m2 terrace as well as a fully insulated container (could be a 1 bed self contained apartment or studio) and breathtaking 360° views of the surrounding mountain ranges.

Approaching the property via a dirt road, you're greeted by a large driveway at the front, providing ample parking space for several cars. On the right of the driveway there is a car port for shaded parking.

The expansive sun terrace, wrapping around the property, provides approximately 190m2 of space for various activities, including dining, relaxation, and entertainment. It's a fantastic spot for unwinding while enjoying the outstanding views. The land surrounding the property is predominantly planted with olive and almond trees, and there's a flat area that would be ideal for horses along with a stable. There is ample space for an above ground swimming pool or hot tub if required. Because the land drops off on the left of the house it would be ideal to install an above ground apply on a lower level to create an infinity style pool with a decked torrace.